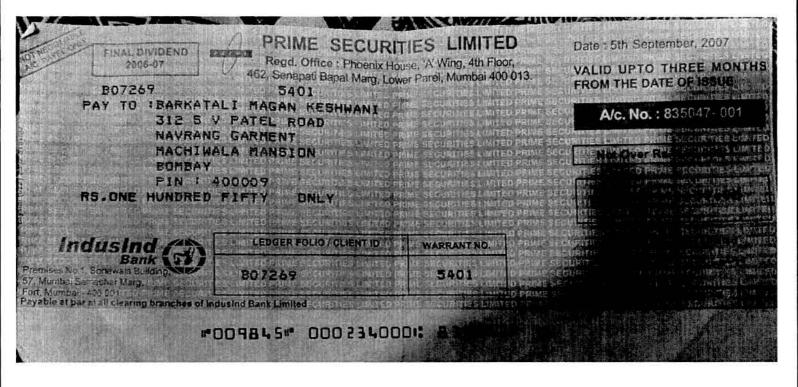

#### **Client Name: Prime Securities Limited**

| Stop<br>Transfer<br>Date | Folio<br>No | Name                           | Certificate<br>No. | Distinctive<br>No. | No. of<br>Shares | Reason                           |
|--------------------------|-------------|--------------------------------|--------------------|--------------------|------------------|----------------------------------|
| 22 Jul<br>2022           | B07269      | BARKATALI<br>MAGAN<br>KESHWANI | 2470               | 354926 -<br>355025 | 100              | Lost By Holder                   |
| 22 Jul<br>2022           | B07269      | BARKATALI<br>MAGAN<br>KESHWANI | 2470               | 354926 -<br>355025 | 100              | TRANSMISSION PROCEDURE FORWARDED |

#### SUB: LOST PHYSICAL SHARE CERTIFICATE FOLIO NO: B07269 AND CHANGE OF NAME

Respected Madam/Sir,

- I NUSRAT MALIK LALANI, would like to bring to your notice that my Father Mr BARKATALI MAGAN KESHWANI was a share holder of PRIME SECURITY, FOLIO NO B07269.
- 2) My father is no more and has passed away on 6th March 2002
- My mother Mrs MALEKSULTAN BARKATALI KESHWANI is also no more and she passed away on 26th July 2005
- 4) I am the only legal heir and I have no other siblings and there is no joint holder.
- 5) I have lost the physical share certificate and want to apply for a duplicate share cert and transfer the shares from my father's name to my name.
- 6) I would also like to bring to your notice that the address (property) mentioned in your records doesn't belong to us anymore and hence I DO NOT receive any correspondence if sent so from the company.
  - i.e NAVRANG GARMENTS, 312 MACHIWALA MANSION, OPP BHENDI BAZAR FIRE BRIGADE, SVP ROAD, MUMBAI 400009.
- 7) After speaking to Mr Ganapati Haligouda and rnt.helpdesk I was asked to send my KYC and the Death Certificates of my parents so that the company would let me know the procedure to acquire a duplicate share certificate and transfer it on my name.
- 8) I am attaching duly signed request letter, my self attested copy of PANCARD, AADHAR CARD, PASSPORT, my MARRIAGE CERTIFICATE, DEATH CERTIFCATE OF MY FATHER (Primary share holder of Prime Security Folio No B07269) and DEATH CERTIFCATE OF MY MOTHER.
- 9) Kindly revert back at the earliest as to how I can go about the procedure to acquire the share certificate of Prime Security on my name.